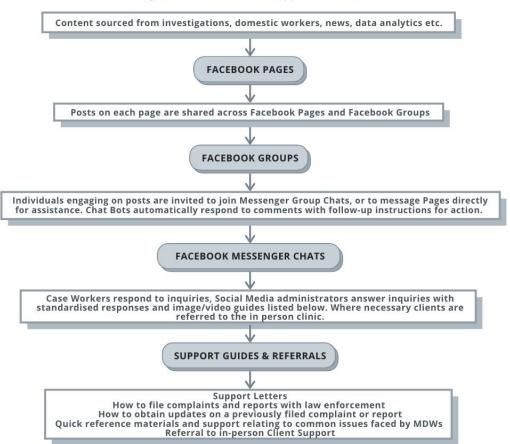

## Migrasia's Cyclical System

Figure 2: Migrasia's Cyclical System

#### **Client Support**

- Access to information & education
- Social media victim identification and support
- · Victim triage and referral
- Data and evidence collection

#### Education & Community Engagement

- Trainings for migrant workers
- Training for government, civil society & stakeholders
- Community outreach & advocacy
- · Information sharing

#### Enforcement & Remediation

- Case analysis for legal violations
- · Access to remedy
- · High impact case work
- · Law enforcement reports
- · Legal partner referrals

#### Research & Thought Leadership

- Addressing information gaps
- · Social media research
- Primary & secondary research
- Authoring case studies & educational materials

#### **Social Media:**

## Online Victim Identification & Client Support

- Educational content, explaining the law & migrant's rights
- Online tutorials and guides for reporting wrongdoing
- Assistance in filing complaints
- Peer-to-Peer support groups
- Referral to NGOs or in-person assistance

Figure 3: Online Client Support Process