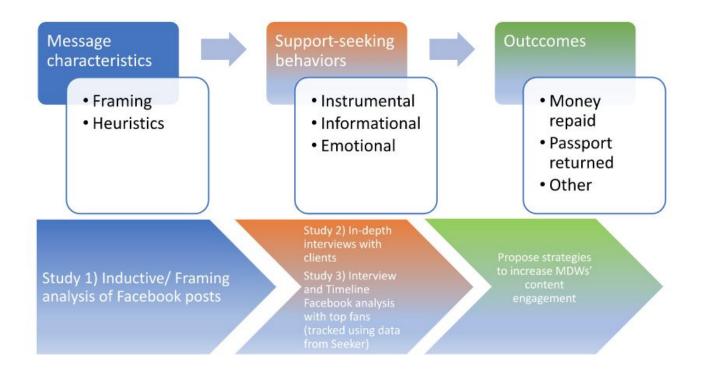

ndage and human trafficking

## Methodology

Mixed methods approach including secondary and desk review analysis (Study 1) and primary data collection analysis (Study 2 & 3).

#### **Secondary & Desk Review Analysis**

 Study 1: Inductive content review, sentiment analysis and topic modelling of Facebook posts with highest levels of engagement to categorize variables that likely influence virality

#### **Primary Data Collection Analysis**

- Study 2: In-depth interviews with migrant workers that have/have not received direct remediation (e.g. recruitment fees refunded or passport returned) via instruction provided through social media
- <u>Study 3:</u> Semi-structured interviews with "top fans" of pages to identify underlying reasons for engagement

## **Overarching Research Framework**



## **Framing Theory**

Framing is a process of shaping the meaning of an object (e.g., an event, person, or idea) by using communicative strategies to highlight or downplay certain aspects of the object.

In the context of audience engagement in social media campaigns, framing explains how certain ways of presenting a message can either increase or decrease the audience's interest, attention, and sense of urgency to take action.

In our study, we use framing theory (Snow & Benford, 1988) which argues that the extent to which a message engages with the audience effectively depends on whether it attends to three framing tasks:

- o Diagnostic => this frame emphasizes how to resolve issues and possible outcomes
- o **Prognostic** => this frame describes the problem and identifies who is to