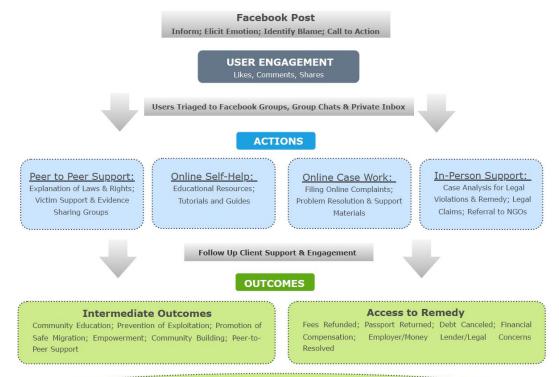

## Online Victim Identification & Client Support

- Educational content, explaining the law & migrant's rights
- Online tutorials and guides for reporting wrongdoing
- Assistance in filing complaints
- Peer-to-Peer support groups
- Referral to NGOs or in-person assistance

Figure 3: Online Client Support Process

## The Intervention - Social Media System

#### **Data & Enforcement**

Data Collection & Aggregation (Identification of Exploitation Patterns & Trends; Common Case Typologies; Forced Labour Indicators)

Enforcement (Identification of Unethical actors and syndicates; Crowdsourcing Evidence; Witness Identification for Prosecution of Perpetrators